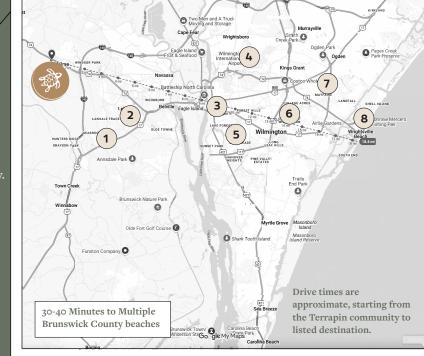

POINTS OF INTEREST AND DRIVE TIME

Terrapin is just 12 minutes from historic Downtown Wilmington, North Carolina, 20 minutes from an international airport, University of North Carolina Wilmington, a regional medical facility, and nearby beaches. Shopping, dining, and attractions are also only minutes away.

CLT

мсо

FLL

RDU

- 1. Publix (Grocer) | **11 Min**
- 2. Leland Town Center (Shopping) | 10 min
- 3. Downtown Wilmington | 12 min
- 4. Wilmington International Airport | 20 min
- 5. New Hanover Regional Hospital | 20 min
- 6. UNCW | **24 min**
- 7. Mayfaire Town Center (Shopping) | **28 min**
- 8. Wrightsville Beach | **34 min**